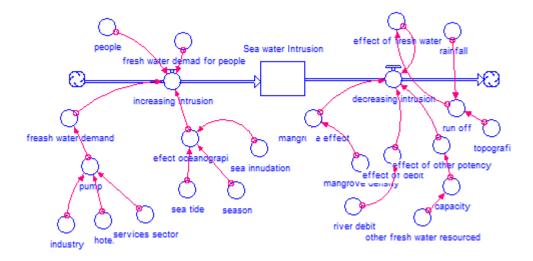

Figure 2. The Dynamic Mapping of Mangrove ecosystem

Figure 3. Sea Water Intrusion with Mangrove Vegetation as a System Component

Figure 4. Sea Water Intrusion without Mangrove Vegetation as a System Component