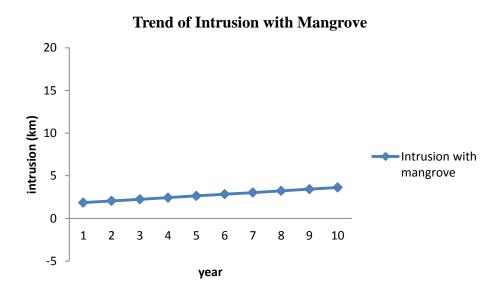

Figure 5. Trend of Water Salinity in Jakarta

year

Figure 6. Trend of Soil Porosity in Jakarta.

-20

Figure 7. The relation between sea water intrusion with mangrove greenbelt

Figure 8. The relation between mangrove greenbelt with sea water intrusion