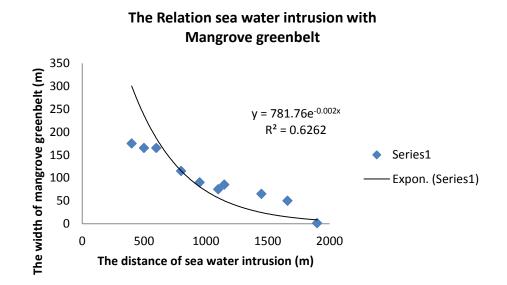

Figure 5. Trend of Water Salinity in Jakarta

year

Figure 6. Trend of Soil Porosity in Jakarta.

-20

Figure 7. The relation between sea water intrusion with mangrove greenbelt

Figure 8. The relation between mangrove greenbelt with sea water intrusion