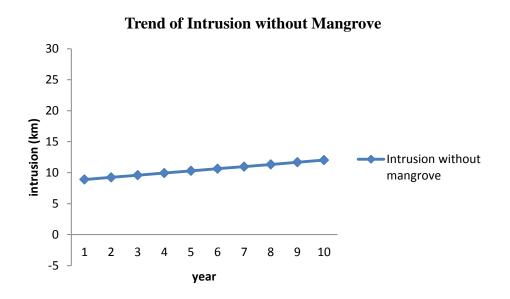

Figure 2. The Dynamic Mapping of Mangrove ecosystem

Figure 3. Sea Water Intrusion with Mangrove Vegetation as a System Component

Figure 4. Sea Water Intrusion without Mangrove Vegetation as a System Component