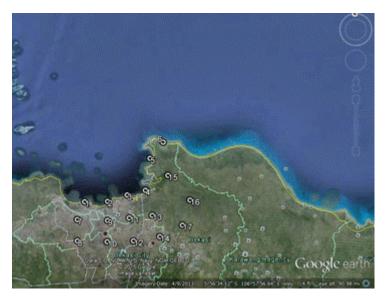

## Figure's

Note : O1 – O17 : sampling plots Figure 1. Research Site

Noted : A : North Jakarta Coast on 1980 B : North Jakarta Coast on 2000

C : North Jakarta Coast on 2010

D : North Jakarta Coast on 2016