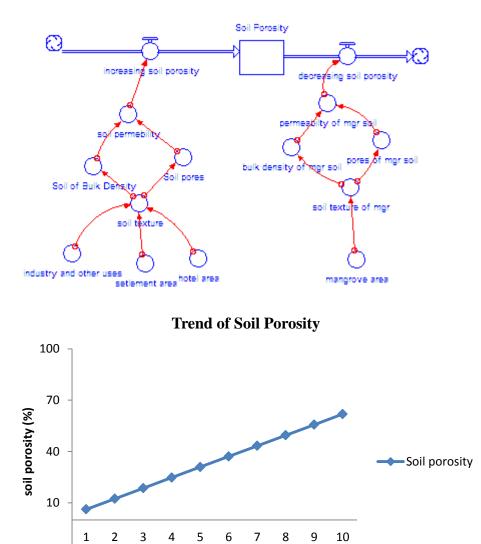

Figure 5. Trend of Water Salinity in Jakarta

year

Figure 6. Trend of Soil Porosity in Jakarta.

-20

Figure 7. The relation between sea water intrusion with mangrove greenbelt

Figure 8. The relation between mangrove greenbelt with sea water intrusion