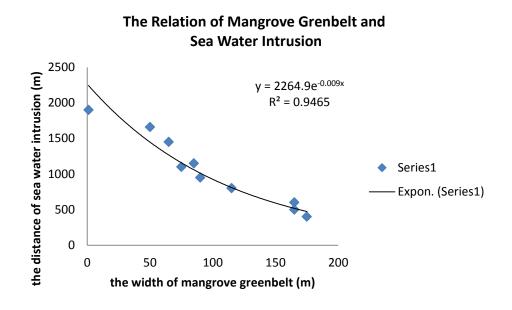

Figure 5. Trend of Water Salinity in Jakarta

year

Figure 6. Trend of Soil Porosity in Jakarta.

-20

Figure 7. The relation between sea water intrusion with mangrove greenbelt

Figure 8. The relation between mangrove greenbelt with sea water intrusion