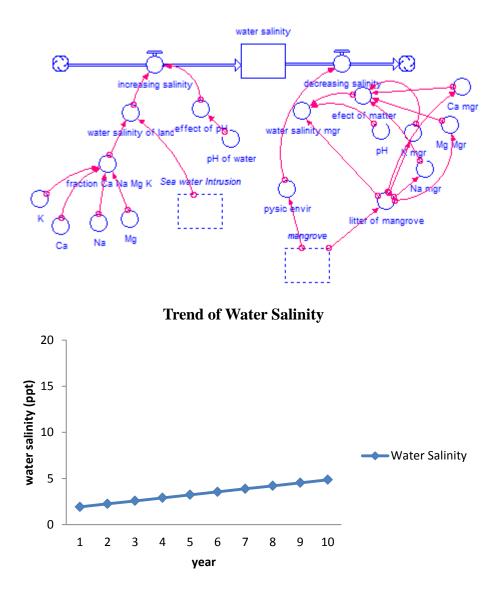

Figure 5. Trend of Water Salinity in Jakarta

year

Figure 6. Trend of Soil Porosity in Jakarta.

-20

Figure 7. The relation between sea water intrusion with mangrove greenbelt

Figure 8. The relation between mangrove greenbelt with sea water intrusion