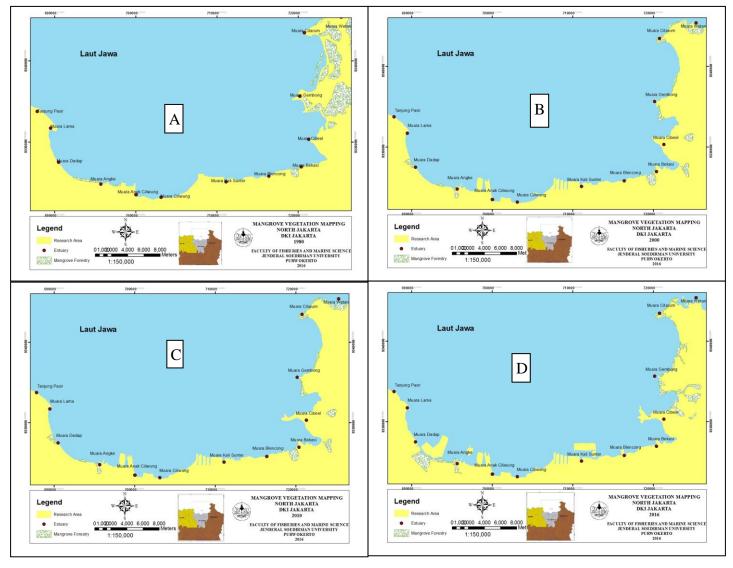

## Figure's

Note : O1 – O17 : sampling plots Figure 1. Research Site

Noted : A : North Jakarta Coast on 1980 B : North Jakarta Coast on 2000

C : North Jakarta Coast on 2010

D : North Jakarta Coast on 2016