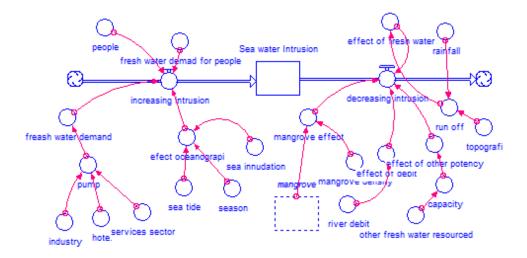

Figure 2. The Dynamic Mapping of Mangrove ecosystem

Figure 3. Sea Water Intrusion with Mangrove Vegetation as a System Component

Figure 4. Sea Water Intrusion without Mangrove Vegetation as a System Component